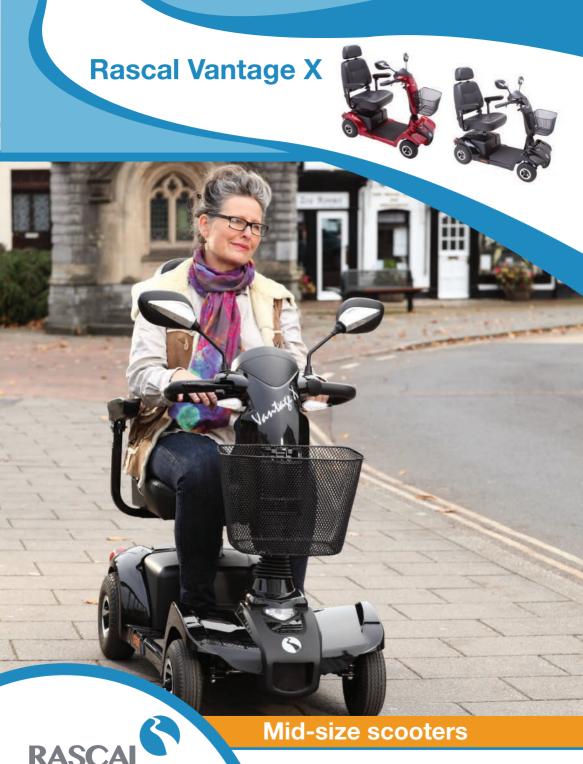

Your new route to independence

# Rascal Vantage X

## Rascal Vantage X Profile:

The Rascal Vantage X is a compact, value for money 6 mph road scooter with extremely smooth user-friendly controls. With a comfortable Captain's seat as standard, infinitely adjustable delta-bar tiller steering and showerproof switches this highly manoeuvrable scooter features LED lighting and can adequately accommodate users up to 23.5 stone.